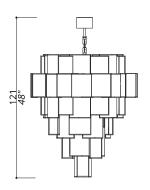

#### 1411-GG-08

21 LIGHTS TYPE G9 LED/E12 MAX 42W (OR EQUIVALENT)

6 layers composition. 50 centimetres of chain included.

#### NOTES

Dimensions are expressed in centimetres, if not otherwise specified. The total height of any chandelier includes body of chandelier plus ceiling box fixture; 50cm of chain/steel wire will be supplied free of charge. All products may be customized subject to prior consulting with our technical department; please send your request to <code>info@officina-luce.it</code>. Officina Luce (Registered brand of ISSARCH srl) reserves the right to change or delete, at any time and without prior warning, the technical specification of any model or the model itself, depending on technical and commercial requirements.