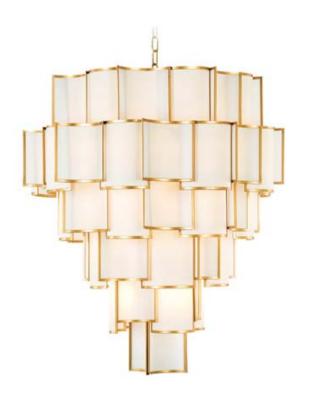

# Chandelier

#### 1411-GG-08

21 LIGHTS TYPE G9 LED/E12 MAX 42W (OR EQUIVALENT)

6 layers composition. 50 centimetres of chain included.

## **FINISH**

Structure, connection box, framings and details in F\_15 (satin gold finish).

## SHADE FABRIC

TS08 (white parchment)