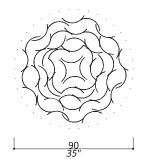

#### 1411-GG-08

21 LIGHTS TYPE G9 LED/E12 MAX 42W (OR EQUIVALENT)

6 layers composition. 50 centimetres of chain included.

#### NOTES

Dimensions are expressed in centimetres, if not otherwise specified. The total height of any chandelier includes body of chandelier plus ceiling box fixture; 50cm of chain/steel wire will be supplied free of charge. All products may be customized subject to prior consulting with our technical department; please send your request to <code>info@officina-luce.it</code>. Officina Luce (Registered brand of ISSARCH srl) reserves the right to change or delete, at any time and without prior warning, the technical specification of any model or the model itself, depending on technical and commercial requirements.